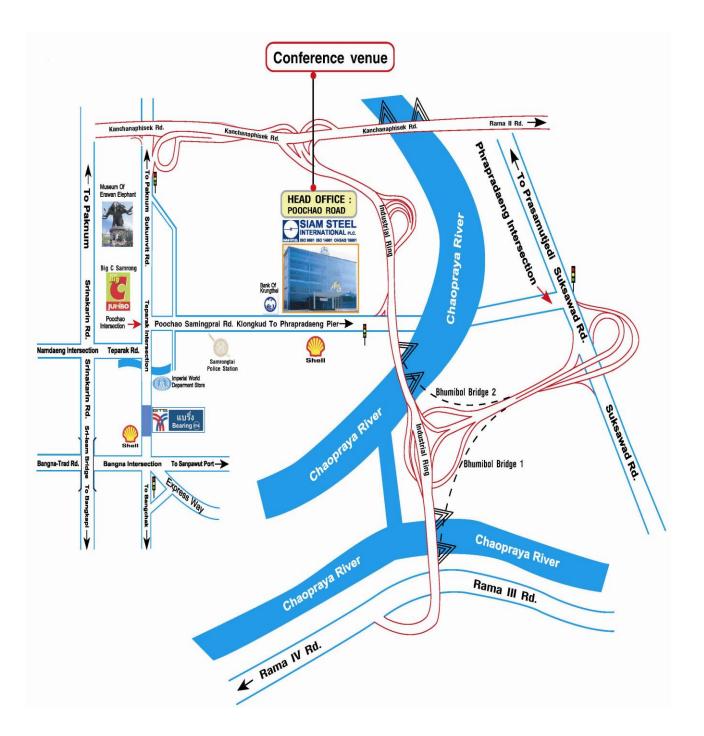

## Location Map for 2019 Annual General Shareholders' Meeting SIAM STEEL INTERNATIONAL PUBLIC COMPANY LIMITED

51 Moo 2, Poochao Rd., Bangyaprak, Phrapradaeng, Samutprakarn 10130, Thailand. Tel. +66 2384 2876, 2384 3000, 2384 3040

**<u>Remark</u>**: To facilitate the shareholders and proxies who will be attending the meeting, we will provide a shuttle service for the route between BTS Bearing Station and the Conference Venue, The shuttle vans will be stationed at the pick-up point at Shell Gas Station near Bearing Station and will depart at 1.30 p.m. After the meeting, the shuttle vans will depart from the Conference Venue returning to BTS Bearing Station at around 5.30 p.m.